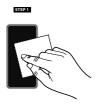

## PLEASE READ ALL THE INSTRUCTIONS AND BE PATIENT WHILE APPLYING THE SCREEN PROTECTOR

Place your device on a flat surface and make sure you are in a dust free area with enough lighting.

Clean your device screen with the included wet wipe & dry it with the microfiber cloth.