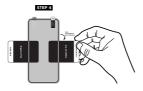

Repeat the above step to clear all air pockets and bubbles. Release the alignment from the side of the device. Hold the screen with one hand and peel off the top layer by pulling tab 2 (surface side).

Gently apply pressure with the squeegee to clear any air pockets to finish the application.

stick a dust remover tab on the screen protector, gently lift the screen protector and remove the dust using a second dust remover tab. Repeat **step 9** to complete the application.