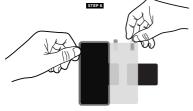

Now unfold the screen protector to one side and clean the device screen. Be patient to remove all dust particles from the screen, use dust removers as needed

Once the screen is clean, peel off the protective layer by pulling gently on tab 1.