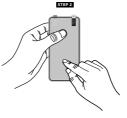

Align your screen protector on the device with the adhesive side (Tab 1) down.

Place the alignment tab on the screen protector with the white line aligned on both side of the device.

Stick one side of the alignment tab on your device, which makes a hinge to open the screen protector as a book. Make sure the screen protector is perfectly aligned to the screen.