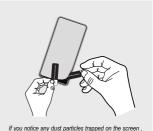

Gently apply pressure with the squeegee to clear any air pockets to finish the application.

stick a dust remover tab on the screen protector, gently lift the screen protector and remove the dust using a second dust remover tab. Repeat **step 9** to complete the application.