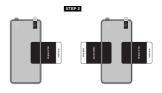

Now unfold the screen protector to one side and clean the device screen. Be patient to remove all dust particles from the screen, use dust removers as needed

Once the screen is clean, peel off the protective layer by pulling gently on tab 1.

Fold the screen protector holding the alignment tab towards the device. Use the squeegee to apply the protector on the screen. Gently apply pressure with the squeegee to clear any air pockets or bubbles on the screen.