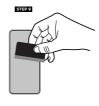

Gently apply pressure with the squeegee to clear any air pockets to finish the application.

stick a dust remover tab on the screen protector, gently lift the screen protector and remove the dust using a second dust remover tab. Repeat **step 9** to complete the application.