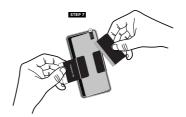

Fold the screen protector holding the alignment tab towards the device. Use the squeegee to apply the protector on the screen. Gently apply pressure with the squeegee to clear any air pockets or bubbles on the screen.

Repeat the above step to clear all air pockets and bubbles. Release the alignment from the side of the device. Hold the screen with one hand and peel off the top layer by pulling tab 2 (surface side).