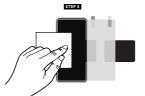

Align your screen protector on the device with the adhesive side (Tab 1) down.

Place the alignment tab on the screen protector with the white line aligned on both side of the device.

Stick one side of the alignment tab on your device, which makes a hinge to open the screen protector as a book. Make sure the screen protector is perfectly aligned to the screen.