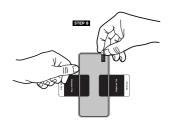

Gently apply pressure with the squeegee to clear any air pockets to finish the application.

stick a dust remover tab on the screen protector, gently lift the screen protector and remove the dust using a second dust remover tab. Repeat **step 9** to complete the application.